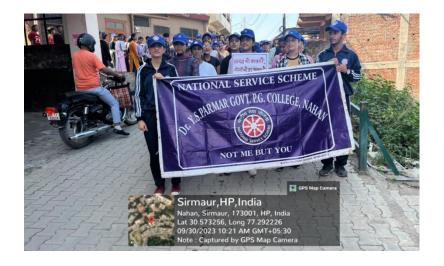

# 3.4 EXTENSION AND OUTREACH PROGRAMS

1. Cleanliness drive in college and surrounding area by NSS Volunteers on 28.08.2023

GCN/NSS/Report/2023-24/003 Number of Volunteers 123 Date 28th August 2023

#### Cleanliness Drive

College Campus

(As Per NSS Activity Register Page No 64)

Following the General House Meeting, the volunteers, divided into teams, took part in a Cleanliness Drive. The drive started at around 3:00 PM and covered various parts of the college campus, including classrooms, hallways, and outdoor areas. The volunteers also extended their efforts to nearby areas surrounding the college, picking up litter and ensuring that public spaces were left clean and tidy.

The enthusiasm and dedication of the volunteers were evident as they worked tirelessly to clean the campus and its surroundings. The drive not only helped in maintaining the cleanliness of the area but also raised awareness among students and the local community about the importance of keeping our environment clean. The event successfully instilled a sense of responsibility and environmental consciousness among the participants.