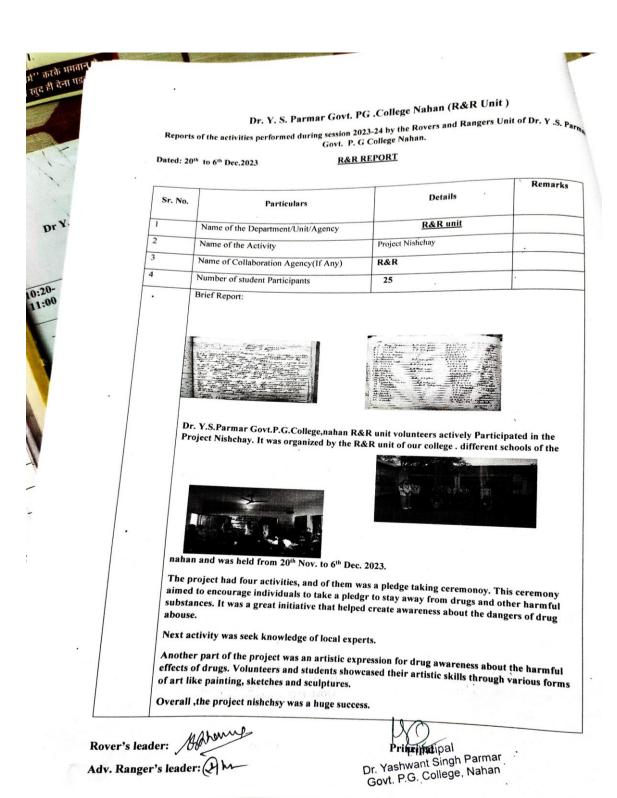

संदेश वाले बैनर और एलेकार्ड ले कर उत्साहपूर्वक मार्च किया, जिससे स्थानीय समुदाय को जोड़ा जा सके।

रैली ने एनएसएस स्वयंसेवकों और निवासियों की एक साफ और स्वस्थ वातावरण बनाने की प्रतिबद्धता को उजागर किया। महाविद्यालय में लौटने के बाद, स्वयंसेवकों ने महाविद्यालय परिसर के समीप अपने निर्दिष्ट क्षेत्रों में एक स्वच्छता अभियान भी चलाया।

Dr. Pankaj Chandak Prof Lakshita Thakur NSS Programme Officers

Programme Officer
N.S.S.

Dr. Y.S. Parmar GPG College, Nahan

Principal Dr YSP Govt. P.G. College Nahan















12. Anti-drug drive Under Project Nischay college volunteers took pledge to stay away from drugs and other harmful substances An expert talk was organized Students also participated in various awareness activities i.e. painting, sketches and sculptures on November 20-December 6,2023



41

13.1HP(I) COY NCC, Nahan organized a Blood Donation Camp on the occasion of NCC Day (26th Nov) 12 cadets donated their blood in the camp on November 26,2023



#### COLLEGE ACTIVITY

|       | 01 | p. 1 | 10   | 3 - | - 3 |
|-------|----|------|------|-----|-----|
| Dated | 26 | 140  | . V. | 20  | 2 4 |

| Sr. No. | Particulars                                                                                  | Details Ren                                                                                   | narks             |
|---------|----------------------------------------------------------------------------------------------|-----------------------------------------------------------------------------------------------|-------------------|
|         | Name of the Department Lint A