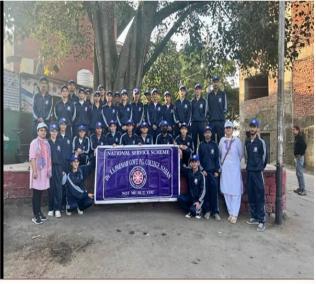

# 3.4 EXTENSION AND OUTREACH PROGRAMS

1. Cleanliness drive in college and surrounding area by NSS Volunteers on 28.08.2023

GCN/NSS/Report/2023-24/003 Number of Volunteers 123 Date 28th August 2023

#### Cleanliness Drive

College Campus

(As Per NSS Activity Register Page No 64)

Following the General House Meeting, the volunteers, divided into teams, took part in a Cleanliness Drive. The drive started at around 3:00 PM and covered various parts of the college campus, including classrooms, hallways, and outdoor areas. The volunteers also extended their efforts to nearby areas surrounding the college, picking up litter and ensuring that public spaces were left clean and tidy.

The enthusiasm and dedication of the volunteers were evident as they worked tirelessly to clean the campus and its surroundings. The drive not only helped in maintaining the cleanliness of the area but also raised awareness among students and the local community about the importance of keeping our environment clean. The event successfully instilled a sense of responsibility and environmental consciousness among the participants.