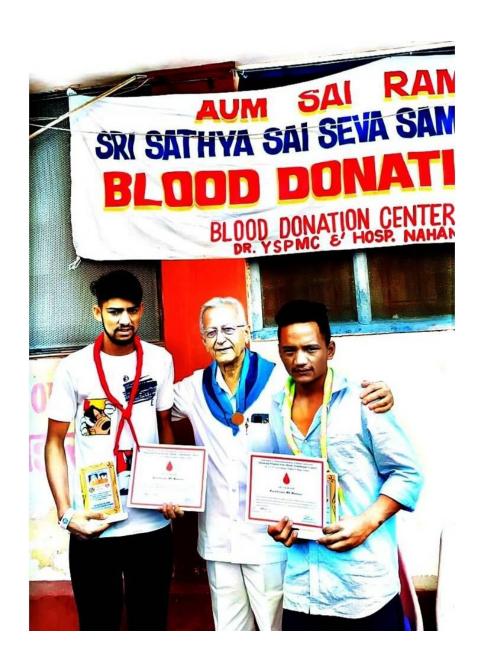

Organizer (Name & Signature)

Principal Govt P. College Nahan 3. Participation in a blood donation camp organized by the Satya Sai Samiti at the Government Hospital Nahan Volunteers also donated blood on September 10,2023

R&R unit of Dr.Y.S.Parmar Govt.P.G.College nahan, two volunteers participated in a blood donation camp was organised by satya sai samiti at govt. hospital nahan.

Rover's leader: Ahamf Adv. Ranger's leader: Ah-