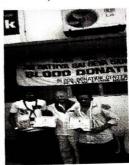

Organizer (Name & Signature)

Principal Govt P. College Nahan 3. Participation in a blood donation camp organized by the Satya Sai Samiti at the Government Hospital Nahan Volunteers also donated blood on September 10,2023

R&R unit of Dr.Y.S.Parmar Govt.P.G.College nahan, two volunteers participated in a blood donation camp was organised by satya sai samiti at govt. hospital nahan.

Rover's leader: Ahamf Adv. Ranger's leader: Ah-