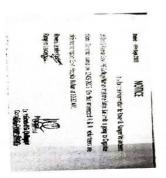

## **NOTICE**

It is for the information to Rover & Ranger Volunteers of Dr.Y.S ParmarGovt.P.G.CollegeNahan that the Satya Sai smiti is going to Organize blood Donation camp on 10-09-2023. On this interested R & R volunteers are directed to report Govt. Hospital Nahan at 10.30 AM.

Rovers Leader S. Eshame, Rangers Leader (32 h

> Pringinal Dr. Yagowan R.Gungo Regenar Govan Brandelsees Naman

Reports of the activities performed during session 2023-24 by the Rovers and Rangers Unit of Dr. Y .S. Parmar. Govt. P. G College Nahan.