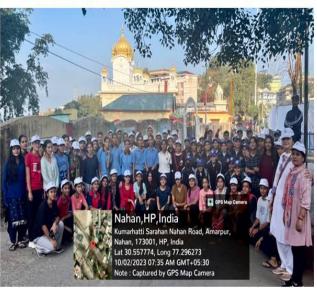

#### COLLEGE ACTIVITY

Dated: 30/Aug/23

| Sr. No. | Particulars                                                                                                   |                                         | ,             |
|---------|---------------------------------------------------------------------------------------------------------------|-----------------------------------------|---------------|
| 1       | Name of the Department/Unit/Agency                                                                            | NCC Unit                                | Remarks       |
| 2       | Name of the Activity                                                                                          | Tree Plantation Drive                   |               |
| 3       | Name of Collaboration Agency (If Any)                                                                         | Botomy Departmen<br>Dr. Vsper Per Glege | t             |
| 4       | Number of student Participants                                                                                | 34                                      |               |
| 5       | Number of Teacher Participants                                                                                | 01                                      |               |
| 6       | Number of Guest Participants (If Any)                                                                         | Dr. Velna Rathar<br>Principal           |               |
|         | flantation Doine on the oceassion of Boteny Department Rathan, Principal, Chief guest. She be college compus. | af Van Mohtsav                          | ganized<br>by |