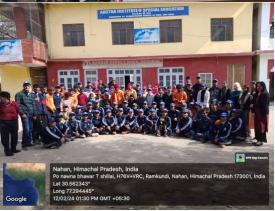

#### COLLEGE ACTIVITY

Dated: 30/Aug/23

| Sr. No. | Particulars                                                                                                   |                                         | ,             |
|---------|---------------------------------------------------------------------------------------------------------------|-----------------------------------------|---------------|
| 1       | Name of the Department/Unit/Agency                                                                            | NCC Unit                                | Remarks       |
| 2       | Name of the Activity                                                                                          | Tree Plantation Drive                   |               |
| 3       | Name of Collaboration Agency (If Any)                                                                         | Botomy Departmen<br>Dr. Vsper Per Glege | t             |
| 4       | Number of student Participants                                                                                | 34                                      |               |
| 5       | Number of Teacher Participants                                                                                | 01                                      |               |
| 6       | Number of Guest Participants (If Any)                                                                         | Dr. Velna Rathar<br>Principal           |               |
|         | flantation Doine on the oceassion of Boteny Department Rathan, Principal, Chief guest. She be college compus. | af Van Mohtsav                          | ganized<br>by |

Organizer (Name & Signature)

Principal Govt P. College Nahan 3. Participation in a blood donation camp organized by the Satya Sai Samiti at the Government Hospital Nahan Volunteers also donated blood on September 10,2023