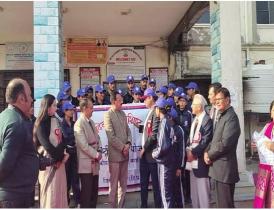

# 3.4 EXTENSION AND OUTREACH PROGRAMS

1. Cleanliness drive in college and surrounding area by NSS Volunteers on 28.08.2023

GCN/NSS/Report/2023-24/003 Number of Volunteers 123 Date 28th August 2023

#### Cleanliness Drive

College Campus

(As Per NSS Activity Register Page No 64)

Following the General House Meeting, the volunteers, divided into teams, took part in a Cleanliness Drive. The drive started at around 3:00 PM and covered various parts of the college campus, including classrooms, hallways, and outdoor areas. The volunteers also extended their efforts to nearby areas surrounding the college, picking up litter and ensuring that public spaces were left clean and tidy.

The enthusiasm and dedication of the volunteers were evident as they worked tirelessly to clean the campus and its surroundings. The drive not only helped in maintaining the cleanliness of the area but also raised awareness among students and the local community about the importance of keeping our environment clean. The event successfully instilled a sense of responsibility and environmental consciousness among the participants.

The NSS Units of Dr. Yashwant Singh Parmar Govt. Post Graduate College, Nahan, remain committed to organizing such events in the future to foster a cleaner

and healthier environment for all.

स्वच्छता अभियान