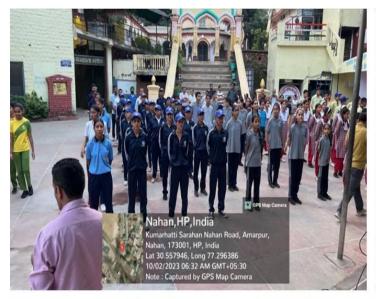

# 3.4 EXTENSION AND OUTREACH PROGRAMS

1. Cleanliness drive in college and surrounding area by NSS Volunteers on 28.08.2023

GCN/NSS/Report/2023-24/003 Number of Volunteers 123 Date 28th August 2023

#### Cleanliness Drive

College Campus

(As Per NSS Activity Register Page No 64)

Following the General House Meeting, the volunteers, divided into teams, took part in a Cleanliness Drive. The drive started at around 3:00 PM and covered various parts of the college campus, including classrooms, hallways, and outdoor areas. The volunteers also extended their efforts to nearby areas surrounding the college, picking up litter and ensuring that public spaces were left clean and tidy.

The enthusiasm and dedication of the volunteers were evident as they worked tirelessly to clean the campus and its surroundings. The drive not only helped in maintaining the cleanliness of the area but also raised awareness among students and the local community about the importance of keeping our environment clean. The event successfully instilled a sense of responsibility and environmental consciousness among the participants.