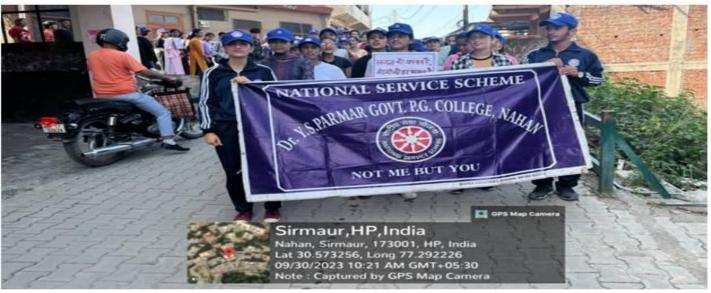

#### Cleanliness Drive

College Campus

(As Per NSS Activity Register Page No 64)

Following the General House Meeting, the volunteers, divided into teams, took part in a Cleanliness Drive. The drive started at around 3:00 PM and covered various parts of the college campus, including classrooms, hallways, and outdoor areas. The volunteers also extended their efforts to nearby areas surrounding the college, picking up litter and ensuring that public spaces were left clean and tidy.

The enthusiasm and dedication of the volunteers were evident as they worked tirelessly to clean the campus and its surroundings. The drive not only helped in maintaining the cleanliness of the area but also raised awareness among students and the local community about the importance of keeping our environment clean. The event successfully instilled a sense of responsibility and environmental consciousness among the participants.

The NSS Units of Dr. Yashwant Singh Parmar Govt. Post Graduate College, Nahan, remain committed to organizing such events in the future to foster a cleaner

and healthier environment for all.

स्वच्छता अभियान