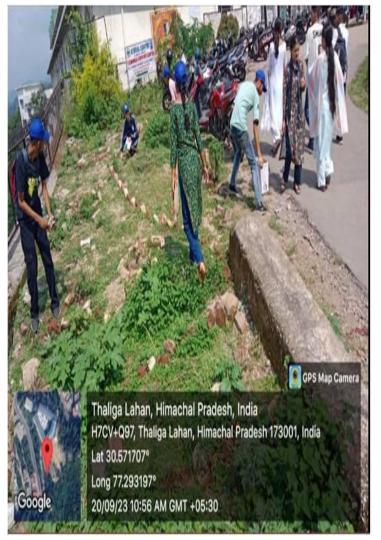

# 3.4 EXTENSION AND OUTREACH PROGRAMS

1. Cleanliness drive in college and surrounding area by NSS Volunteers on 28.08.2023

GCN/NSS/Report/2023-24/003 Number of Volunteers 123 Date 28th August 2023

#### Cleanliness Drive

College Campus

(As Per NSS Activity Register Page No 64)

Following the General House Meeting, the volunteers, divided into teams, took part in a Cleanliness Drive. The drive started at around 3:00 PM and covered various parts of the college campus, including classrooms, hallways, and outdoor areas. The volunteers also extended their efforts to nearby areas surrounding the college, picking up litter and ensuring that public spaces were left clean and tidy.

The enthusiasm and dedication of the volunteers were evident as they worked tirelessly to clean the campus and its surroundings. The drive not only helped in maintaining the cleanliness of the area but also raised awareness among students and the local community about the importance of keeping our environment clean. The event successfully instilled a sense of responsibility and environmental consciousness among the participants.