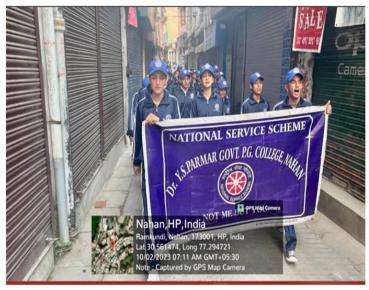

# 3.4 EXTENSION AND OUTREACH PROGRAMS

1. Cleanliness drive in college and surrounding area by NSS Volunteers on 28.08.2023

GCN/NSS/Report/2023-24/003 Number of Volunteers 123 Date 28th August 2023

#### Cleanliness Drive

College Campus

(As Per NSS Activity Register Page No 64)

Following the General House Meeting, the volunteers, divided into teams, took part in a Cleanliness Drive. The drive started at around 3:00 PM and covered various parts of the college campus, including classrooms, hallways, and outdoor areas. The volunteers also extended their efforts to nearby areas surrounding the college, picking up litter and ensuring that public spaces were left clean and tidy.

The enthusiasm and dedication of the volunteers were evident as they worked tirelessly to clean the campus and its surroundings. The drive not only helped in maintaining the cleanliness of the area but also raised awareness among students and the local community about the importance of keeping our environment clean. The event successfully instilled a sense of responsibility and environmental consciousness among the participants.