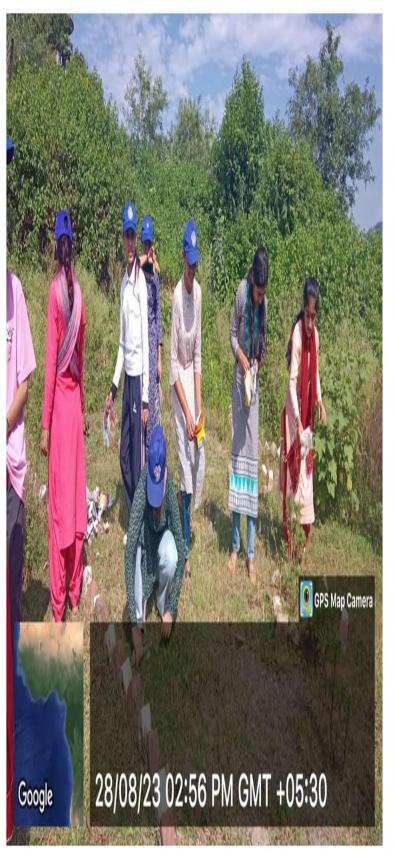

Dr. Yashwant Singh Parmar Govt. P.G. College, Nahan

4. Over 35 volunteers of college Participated Prem Taru Plantation campaign and planted 100+ plants in the Jhamiria forest area on September 17,2023

Date: 15th Sept.2023

**NOTICE** 

It is for the information to Rover & Ranger Volunteers of Dr.Y.S. ParmarGovt. P.G. College Nahan that the Prem Taru Plantation Campaign will organize on 17-09-2023. On this all R & R Unit volunteers are directed to report Jhamieria forest beet of talon area at 10:00 AM.