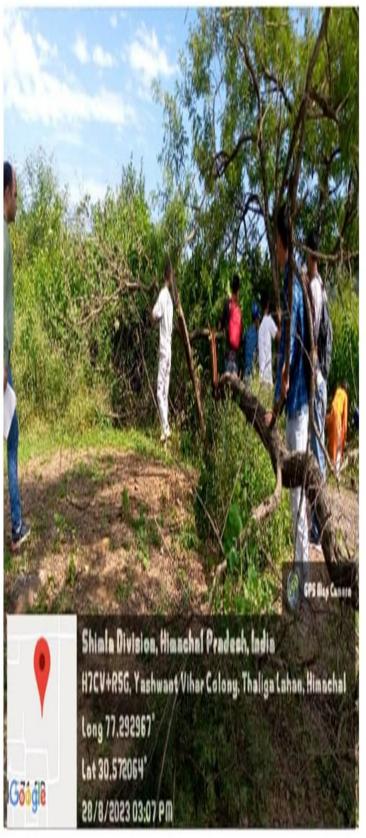

Organizer (Name & Signature)

Principal Govt P. College Nahan 3. Participation in a blood donation camp organized by the Satya Sai Samiti at the Government Hospital Nahan Volunteers also donated blood on September 10,2023

## **NOTICE**

It is for the information to Rover & Ranger Volunteers of Dr.Y.S ParmarGovt.P.G.CollegeNahan that the Satya Sai smiti is going to Organize blood Donation camp on 10-09-2023. On this interested R & R volunteers are directed to report Govt. Hospital Nahan at 10.30 AM.

R&R unit of Dr.Y.S.Parmar Govt.P.G.College nahan, two volunteers participated in a blood donation camp was organised by satya sai samiti at govt. hospital nahan.

Rover's leader: Ahamf Adv. Ranger's leader: Ah-