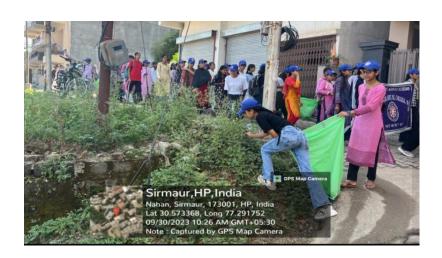

#### **Table of Contents**

| 1.            | Cleanliness drive in college and surrounding area by NSS Volunteers on 28.08.20234                                                                                                                                                                                                  |
|---------------|-------------------------------------------------------------------------------------------------------------------------------------------------------------------------------------------------------------------------------------------------------------------------------------|
|               | 34 Cadets participated in Tree Plantation Drive on the occasion of Van Mohtsav which was organized by Botany rtment on August 30,20236                                                                                                                                              |
|               | Participation in a blood donation camp organized by the Satya Sai Samiti at the Government Hospital Nahan ateers also donated blood on September 10,20237                                                                                                                           |
|               | Over 35 volunteers of college Participated Prem Taru Plantation campaign and planted 100+ plants in the iria forest area on September 17,202311                                                                                                                                     |
|               | Cleanliness drive in college and surrounding area on September 20,202314                                                                                                                                                                                                            |
| 6.            | Cleanliness awareness rally on September 21,202316                                                                                                                                                                                                                                  |
|               | 53 Cadets participated in cleanliness Drive which was organized under Swachhta Pakhwada ordered by 1 HP(I) ICC, Nahan on September 29,2023 in Banog area19                                                                                                                          |
|               | Cleaning the Bawari near Turpentine Industry at Nahan followed by an cleanliness awareness rally at Banog r Swachhta Pakhwara activities on September 30,20223                                                                                                                      |
| 9.<br>2023    | Cleanliness drive in Rani Jhansi Park, With the help of Municipal Corporation by NSS Volunteers on October 2, 32                                                                                                                                                                    |
| 10.<br>natak  | NCC unit organized a Nukkad Natak on Swachhta to aware the college students and also presented same at Banog area to aware the public on October 3,202334                                                                                                                           |
|               | A campaign, "Ek Tareekh Ek Ghanta," was undertaken, with R&R and NSS units by taking Swachchta Oath ved by conducting a rally and volunteers also collected garbage to spread awareness about cleanliness within icinity of Yashwant Vihar on September 30,2023                     |
|               | Anti-drug drive Under Project Nischay college volunteers took pledge to stay away from drugs and other ful substances An expert talk was organized Students also participated in various awareness activities i.e. ing, sketches and sculptures on November 20-December 6,202341    |
| 13.<br>dona   | 1HP(I) COY NCC, Nahan organized a Blood Donation Camp on the occasion of NCC Day (26th Nov) 12 cadets ted their blood in the camp on November 26,202342                                                                                                                             |
|               | Awareness regarding Cleanliness through Waste Bin Making Workshop was organized by NSS volunteers in ampus and created 25 waste bins from unused cartons to promote environmental sustainability on November 123                                                                    |
|               | Red Ribbon Club Celebrated World AIDS Day on the theme "Let Communities lead" Teach AIDS movie was n and awareness rally was organized in Banog and Yashwant Vihar area surrounding college campus Total 100 ents and teachers took part in the awareness rally on December 1, 2023 |
| 16.           | Electoral Literacy Club of GC, Nahan organized a voter awareness rally at Banog on December 1, 202348                                                                                                                                                                               |
| 17.<br>Dece   | NSS, R&R volunteers distributed handmade dustbins in the college to promote proper waste disposal on mber 5,202354                                                                                                                                                                  |
| 18.<br>activi | Extension activities during NSS Seven days camp Over 50 girls and 25 boys participated in various regional ties on February 09- 15,202456                                                                                                                                           |
| 19.           | Social service by NSS volunteers at election booth during parliamentary election 202360                                                                                                                                                                                             |