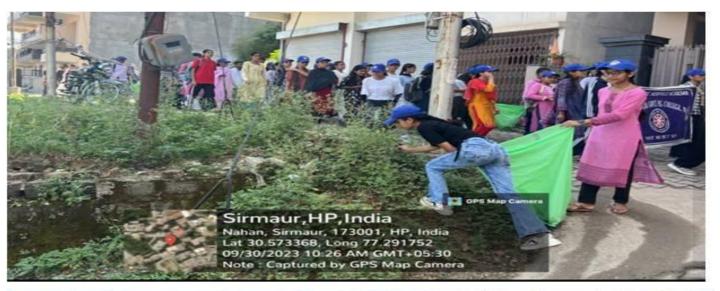

#### Cleanliness Drive

College Campus

(As Per NSS Activity Register Page No 64)

Following the General House Meeting, the volunteers, divided into teams, took part in a Cleanliness Drive. The drive started at around 3:00 PM and covered various parts of the college campus, including classrooms, hallways, and outdoor areas. The volunteers also extended their efforts to nearby areas surrounding the college, picking up litter and ensuring that public spaces were left clean and tidy.

The enthusiasm and dedication of the volunteers were evident as they worked tirelessly to clean the campus and its surroundings. The drive not only helped in maintaining the cleanliness of the area but also raised awareness among students and the local community about the importance of keeping our environment clean. The event successfully instilled a sense of responsibility and environmental consciousness among the participants.

The NSS Units of Dr. Yashwant Singh Parmar Govt. Post Graduate College, Nahan, remain committed to organizing such events in the future to foster a cleaner

and healthier environment for all.

स्वच्छता अभियान